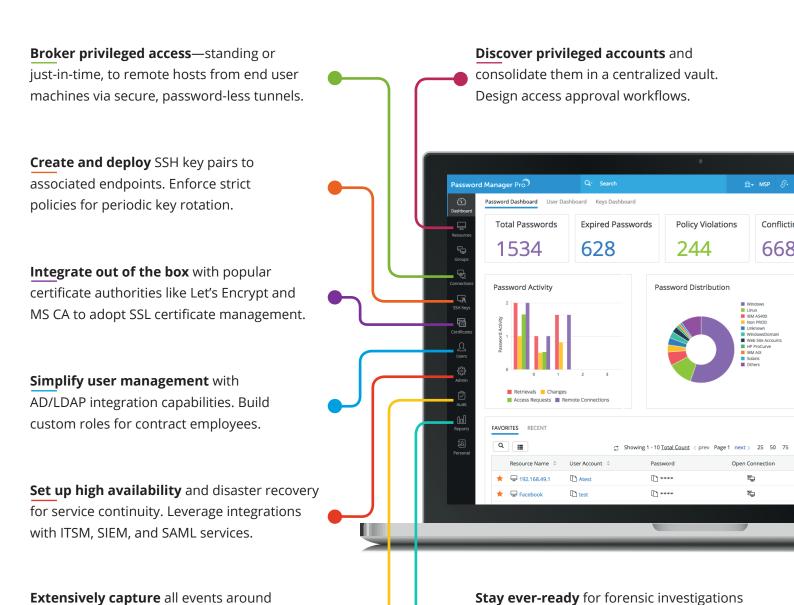

A multi-pronged approach to continuous privileged access security.

**Credential vaulting and randomization** 

Role-based access controls

Secure remote access provisioning

Session recording and shadowing

Compliance auditing and reporting

## Built for enterprises to empower IT security administrators.

- Single pane of glass platform
  Faster time to value
- Unlimited resource storage
  PCI DSS, GDPR, NIST, FISMA, HIPAA, and SOX compliance
- Credential rotation capabilities for hybrid IT
  Password management for DevOps pipeline
  - Secure APIs for A-to-A and A-to-DB password management
    Multifactor authentication
    - FIPS 140-2-compliant mode AES-256 encryption HSM integration
    - Multitenancy for MSPs
      Free technical support
      Virtualization support